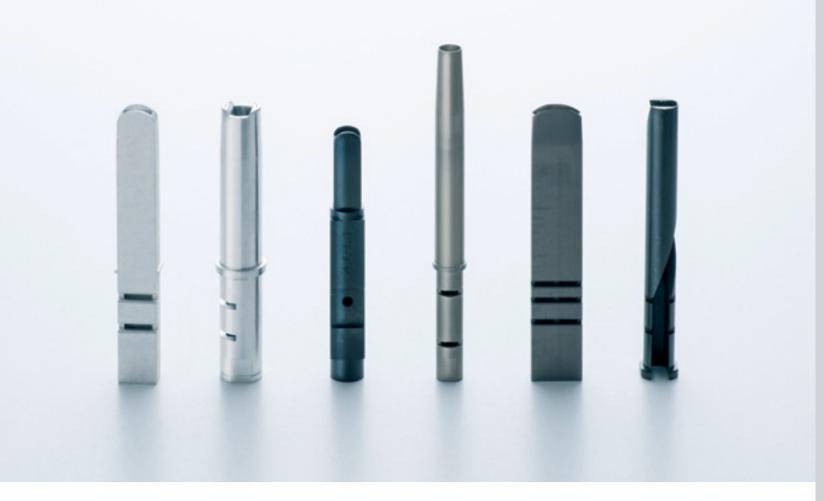

# Providing Innovative Solutions.

A highly experienced team of dedicated Design Engineers use the latest CAD/CAM packages to design bespoke pharmaceutical tooling, according to each customers exact requirements.

Accurate measuring equipment and software are used to create drawings which allows for precise modification or replication of parts.

Designs prepared on the CAD system are imported electronically to the CNC production machines without the need for human intervention. This significantly improves the quality of machining.