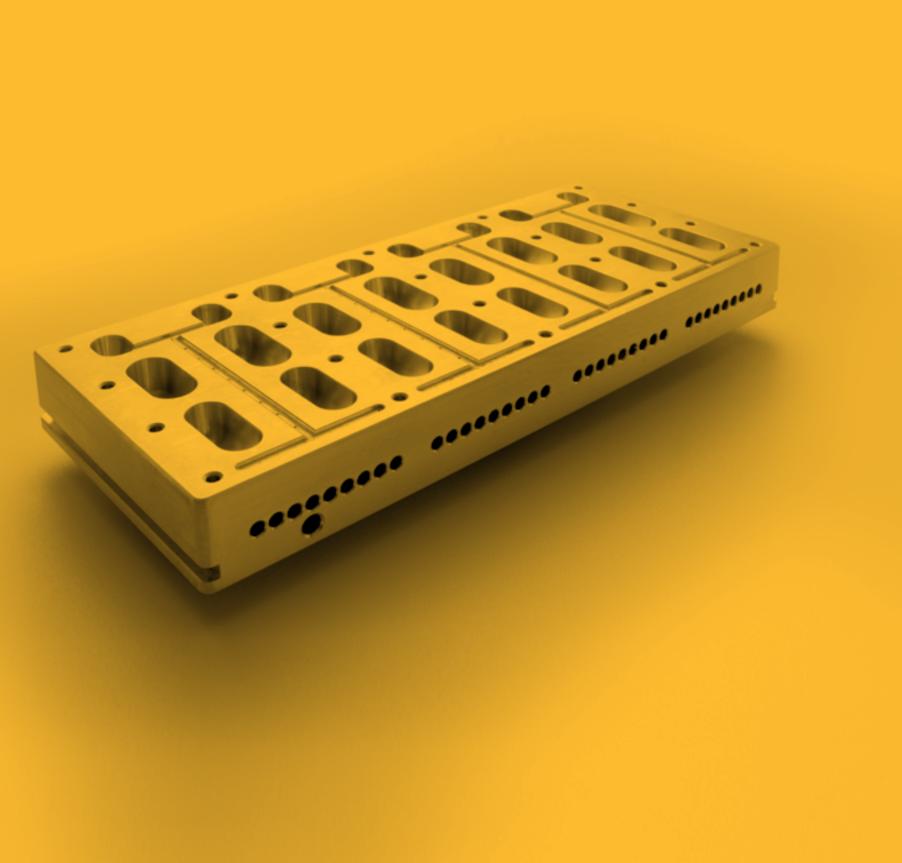

# Our specialty is high speed blister feeding of solid dose products, intermittently and continuously.

We produce automated machines, precision tools and components for the pharmaceutical sector, using a shortest-path workflow.

All orders are handled using modern CNC-controlled machining processes. Each production phase is carefully monitored and recorded for quality, ensuring fast delivery and consistently high standards.